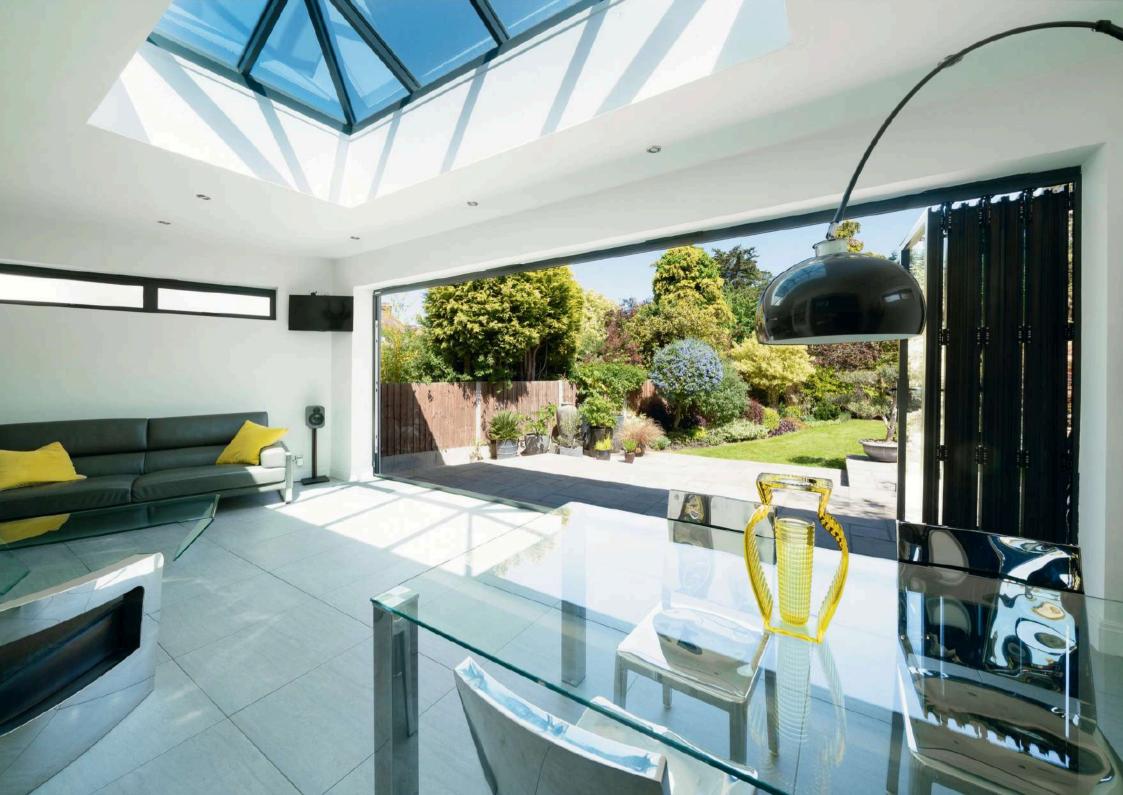

# Signature Rooflights

Luxury marine-grade aluminium rooflights crafted to the highest standards; offering unmatched strength and durability, thermal efficiency, and safety, all while preserving Aluna's stunning modern aesthetic. SLEEK, STRONG, SECURE.

Rooflights are a wonderful enhancement for any room, flooding your home with natural light during the day and creating an elegant ambiance at night. They seamlessly blend traditional and contemporary designs, making them a perfect fit for a variety of home styles and architectures.

ELEVATE YOUR ELEGANCE:
ENRICH YOUR HOME WITH
EXQUISITE ROOFLIGHTS
THAT ILLUMINATE
IN STYLE!

For more information on our luxury SIGNATURE Rooflight range simply scan here:

Luxury Aluminum Windows & Rooflights Brochure 2025