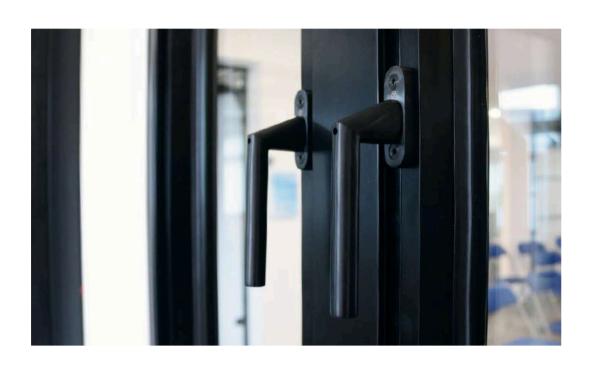

### COASTAL STAINLESS STEEL RANGE

Coastal's high-quality window handles provide a sleek, contemporary aesthetic without compromising security. Their super slim design perfectly complements aluminium windows, and the lockable system is ideal for safety-conscious homeowners. Crafted from solid 316 Marine Grade Stainless Steel, they are also available in a PVD Satin Black finish.