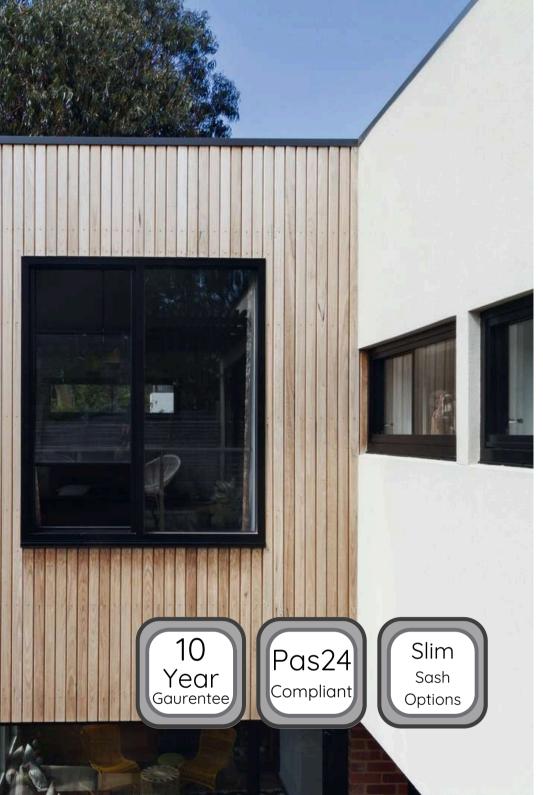

## SLIM LUXURY ALUMINIUM CASEMENT WINDOWS

The SIGNATURE Window boasts a super slim sash that reduces sightlines, enhancing your overall view. Certified to PAS24:2022 standards, it exceeds Part L requirements with a WER rating of A, achieving a newly built specification of 1.4 W/(m2k) when combined with highly energy-efficient glass. You can choose between a standard 81mm outer frame or the new 75mm outer frame, which integrates perfectly with our SIGNATURE Bifold door system and utilizes several shared components. This updated profile is particularly suitable for use as sidelights with openers alongside the bifold system. Moreover, it can be glazed from both the inside and outside, ensuring a simple and efficient installation process.

The SIGNATURE Window comes in both our standard and super slim sash options, providing minimal sightlines. We also offer flush options for improved aesthetics. With its sleek and modern design, the SIGNATURE Window beautifully pairs with our other SIGNATURE systems, offering a harmonious selection of products. Every configuration of the SIGNATURE Window system can be customised with various glazing options to match the stule of any property.

- 28-44mm glazing options
- Heritage/ flush & standard window options
- 1.4 U-value
- Energy rating A (WER)
- Side hung / top hung / fixed light options available
- NEW 73mm aluminium profile option perfectly complements the Signature Bifold system

### MILA HANDLES

The Mila handle is offered in five coordinated finishes:
Polished Gold, Polished Chrome, Smooth Satin Chrome,
White, and Black. Designed for ease of use, it features a
modern ergonomic lever that fits comfortably in your hand,
along with a tear drop button for added comfort during
operation. Equipped with a high-security locking system,
these handles are incredibly reliable, having been tested for
up to 50,000 cycles. Additionally, they come with a 10-year
guarantee for your peace of mind.