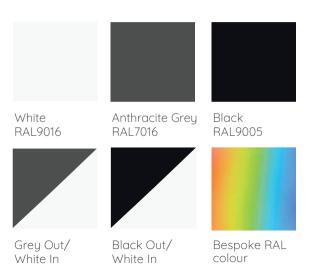

#### Colours

Our windows come in three standard colours, along with two dual colour options. For projects that require custom-coloured doors, any RAL colour can be provided upon request.

More durable than PVC alternatives, our aluminium cills include plastic push-in colour-matched end caps in our standard stock colours for a polished and secure finish. Cill sizes are available in 90mm, 150mm, 190mm, and 230mm. You can choose from Black, White, Anthracite Grey, textured mill finish, and dual colours of White/Anthracite Grey and Black/White, with the option to powder coat in any RAL colour.