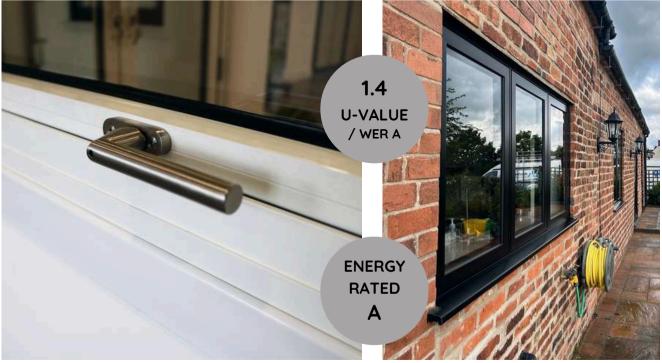

## SLIM LUXURY ALUMINIUM CASEMENT WINDOWS

The SIGNATURE Window boasts a super slim sash that reduces sightlines, enhancing your overall view. Certified to PAS24:2022 standards, it exceeds Part L requirements with a WER rating of A, achieving a newly built specification of 1.4 W/(m2k) when combined with highly energy-efficient glass. You can choose between a standard 81mm outer frame or the new 75mm outer frame, which integrates perfectly with our SIGNATURE Bifold door system and utilizes several shared components. This updated profile is particularly suitable for use as sidelights with openers alongside the bifold system. Moreover, it can be glazed from both the inside and outside, ensuring a simple and efficient installation process.

- 28-44mm glazing options
- Heritage/ flush & standard window options
- 1.4 U-value
- Energy rating A (WER)
- Side hung / top hung / fixed light options available
- NEW 73mm aluminium profile option perfectly complements the Signature Bifold system

THERMAL EFFICIENCY
The ACW81 system exceeds
Part L compliance with a
WER rating of A, and new
built requirement of 1.4
W/(m2k) is achieved when
combined with energy
efficient glass.

WEATHER RESISTANCE
Excellent weather sealing is
achieved using specially
designed perimeter seals,
with the option of weather
piles for lower thresholds.
Weather tightness tested to
British standards.