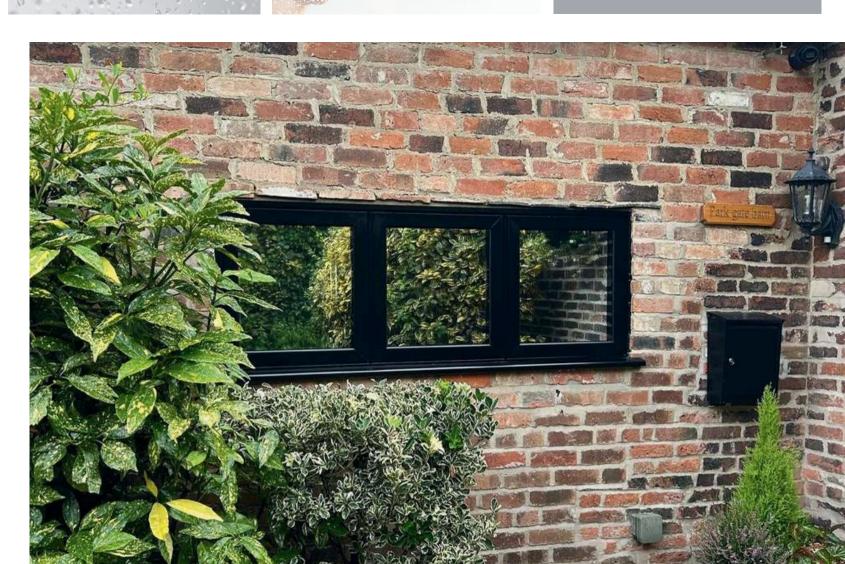

## SLIM LUXURY ALUMINIUM CASEMENT WINDOWS

The SIGNATURE Window boasts a super slim sash that reduces sightlines, enhancing your overall view. Certified to PAS24:2022 standards, it exceeds Part L requirements with a WER rating of A, achieving a newly built specification of 1.4 W/(m2k) when combined with highly energy-efficient glass. You can choose between a standard 81mm outer frame or the new 75mm outer frame, which integrates perfectly with our SIGNATURE Bifold door system and utilizes several shared components. This updated profile is particularly suitable for use as sidelights with openers alongside the bifold system. Moreover, it can be glazed from both the inside and outside, ensuring a simple and efficient installation process.

#### **MAXIMUM VISION**

The ACW81 Window is designed to collaborate all our aluminium products. The super slim sashes are a great option to complement the slim profile of our modern bifold and patio doors to make the most of your stunning views.