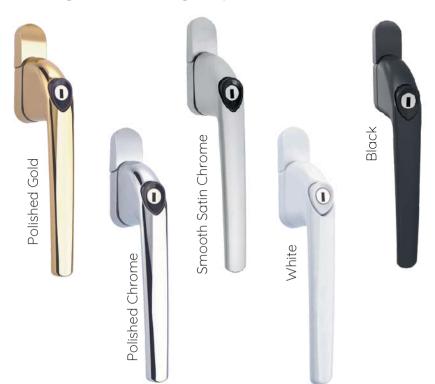

### MILA HANDLES

The Mila handle is offered in five coordinated finishes:
Polished Gold, Polished Chrome, Smooth Satin Chrome,
White, and Black. Designed for ease of use, it features a
modern ergonomic lever that fits comfortably in your hand,
along with a tear drop button for added comfort during
operation. Equipped with a high-security locking system,
these handles are incredibly reliable, having been tested for
up to 50,000 cycles. Additionally, they come with a 10-year
guarantee for your peace of mind.