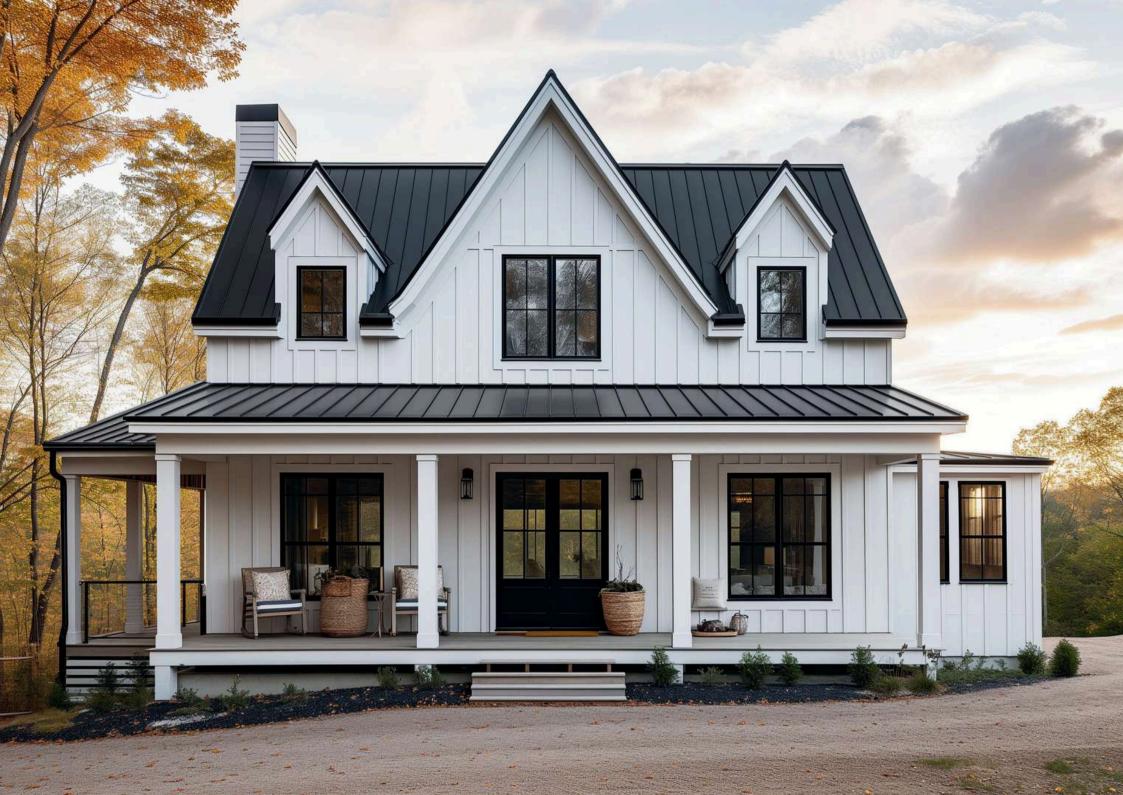

The SIGNATURE Window comes in both our standard and super slim sash options, providing minimal sightlines. We also offer flush options for improved aesthetics. With its sleek and modern design, the SIGNATURE Window beautifully pairs with our other SIGNATURE systems, offering a harmonious selection of products. Every configuration of the SIGNATURE Window system can be customised with various glazing options to match the stule of any property.

#### Colours

Our windows come in three standard colours, along with two dual colour options. For projects that require custom-coloured doors, any RAL colour can be provided upon request.