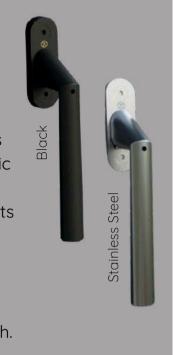

### COASTAL STAINLESS STEEL RANGE

Coastal's high-quality window handles provide a sleek, contemporary aesthetic without compromising security. Their super slim design perfectly complements aluminium windows, and the lockable system is ideal for safety-conscious homeowners. Crafted from solid 316 Marine Grade Stainless Steel, they are also available in a PVD Satin Black finish.