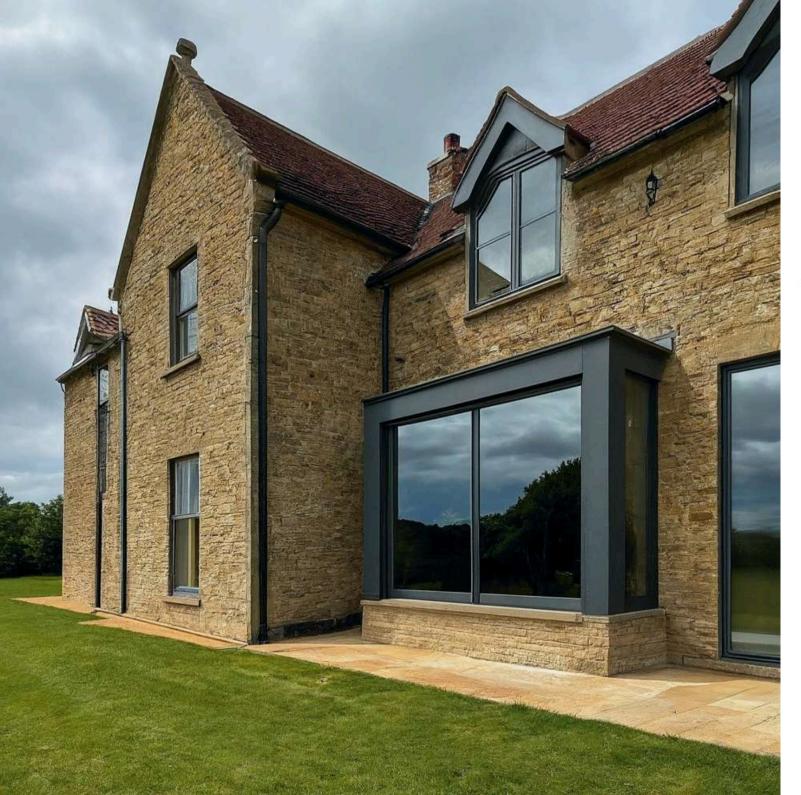

#### **MAXIMUM VISION**

The ACW81 Window is designed to collaborate all our aluminium products. The super slim sashes are a great option to complement the slim profile of our modern bifold and patio doors to make the most of your stunning views.

Rooflights are a wonderful enhancement for any room, flooding your home with natural light during the day and creating an elegant ambiance at night. They seamlessly blend traditional and contemporary designs, making them a perfect fit for a variety of home styles and architectures.