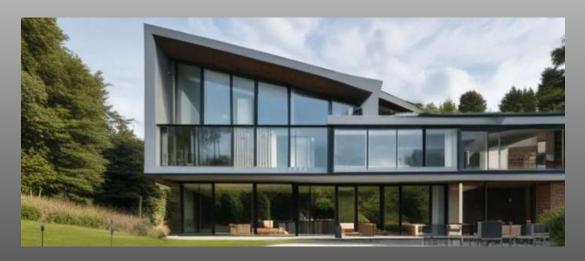

## SLIM LUXURY ALUMINIUM CASEMENT WINDOWS

The SIGNATURE Window boasts a super slim sash that reduces sightlines, enhancing your overall view. Certified to PAS24:2022 standards, it exceeds Part L requirements with a WER rating of A, achieving a newly built specification of 1.4 W/(m2k) when combined with highly energy-efficient glass. You can choose between a standard 81mm outer frame or the new 75mm outer frame, which integrates perfectly with our SIGNATURE Bifold door system and utilizes several shared components. This updated profile is particularly suitable for use as sidelights with openers alongside the bifold system. Moreover, it can be glazed from both the inside and outside, ensuring a simple and efficient installation process.

#### **MAXIMUM VISION**

The ACW81 Window is designed to collaborate all our aluminium products. The super slim sashes are a great option to complement the slim profile of our modern bifold and patio doors to make the most of your stunning views.