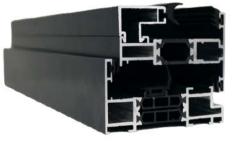

## SLIM LUXURY ALUMINIUM CASEMENT WINDOWS

The SIGNATURE Window boasts a super slim sash that reduces sightlines, enhancing your overall view. Certified to PAS24:2022 standards, it exceeds Part L requirements with a WER rating of A, achieving a newly built specification of 1.4 W/(m2k) when combined with highly energy-efficient glass. You can choose between a standard 81mm outer frame or the new 75mm outer frame, which integrates perfectly with our SIGNATURE Bifold door system and utilizes several shared components. This updated profile is particularly suitable for use as sidelights with openers alongside the bifold system. Moreover, it can be glazed from both the inside and outside, ensuring a simple and efficient installation process.

- 28-44mm glazing options
- Heritage/ flush & standard window options
- 1.4 U-value
- Energy rating A (WER)
- Side hung / top hung / fixed light options available
- NEW 73mm aluminium profile option perfectly complements the Signature Bifold system

SLIM SASH FOR MINIMAL SIGHTLINES

THE MULTI POLYAMIDE CHAMBER ENHANCES U VALUE