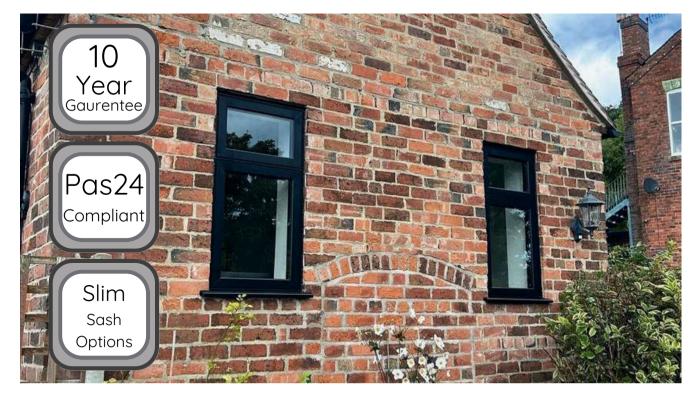

Continuously investing to enhance value for our customers while delivering top-tier performance aluminium products to the UK market, Signature Trade Frames' range offers exceptional security, luxurious durability, and robust functionality as standard features. Ease of use is a fundamental aspect of the Signature product line, along with our dedication to innovative design and unique features. Constructed from marine-grade aluminium, our Signature range is meticulously designed and manufactured to provide enhanced corrosion resistance, ensuring a product that not only looks stunning right after installation but also maintains its luxurious finish and performance for years. With Signature's premium aluminium line, you can easily fabricate and install a complete house project – Making It Really Easy! Signature is rapidly becoming the go-to brand for luxury aluminium in the UK for several reasons, including: Our commitment to placing customers at the forefront of everything we create. Pas24 certified luxury aluminium throughout our Signature range.

## SLIM LUXURY ALUMINIUM CASEMENT WINDOWS

The SIGNATURE Window boasts a super slim sash that reduces sightlines, enhancing your overall view. Certified to PAS24:2022 standards, it exceeds Part L requirements with a WER rating of A, achieving a newly built specification of 1.4 W/(m2k) when combined with highly energy-efficient glass. You can choose between a standard 81mm outer frame or the new 75mm outer frame, which integrates perfectly with our SIGNATURE Bifold door system and utilizes several shared components. This updated profile is particularly suitable for use as sidelights with openers alongside the bifold system. Moreover, it can be glazed from both the inside and outside, ensuring a simple and efficient installation process.

The SIGNATURE Window comes in both our standard and super slim sash options, providing minimal sightlines. We also offer flush options for improved aesthetics. With its sleek and modern design, the SIGNATURE Window beautifully pairs with our other SIGNATURE systems, offering a harmonious selection of products. Every configuration of the SIGNATURE Window system can be customised with various glazing options to match the stule of any property.