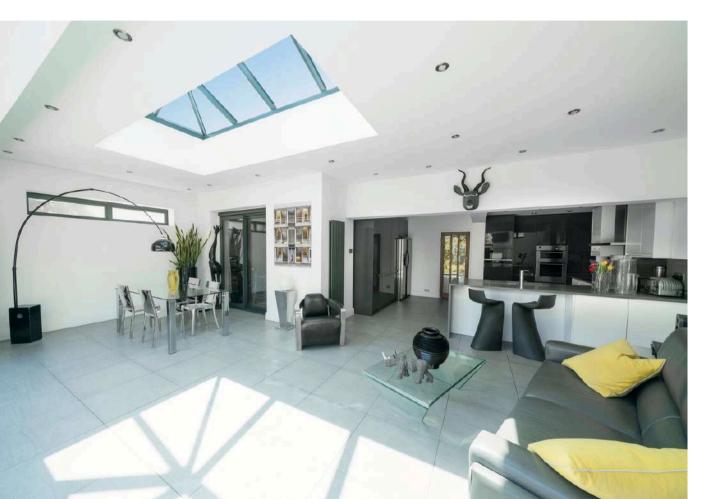

# Signature Rooflights

Luxury marine-grade aluminium rooflights crafted to the highest standards; offering unmatched strength and durability, thermal efficiency, and safety, all while preserving Aluna's stunning modern aesthetic. SLEEK, STRONG, SECURE.

Rooflights are a wonderful enhancement for any room, flooding your home with natural light during the day and creating an elegant ambiance at night. They seamlessly blend traditional and contemporary designs, making them a perfect fit for a variety of home styles and architectures.

ELEVATE YOUR ELEGANCE:
ENRICH YOUR HOME WITH
EXQUISITE ROOFLIGHTS
THAT ILLUMINATE
IN STYLE!

For more information on our luxury SIGNATURE Rooflight range simply scan here:

Luxury Aluminum Windows & Rooflights Brochure 2025